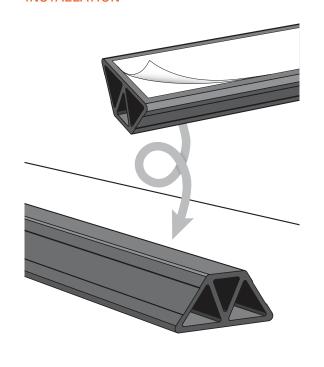

- · A low-cost sales and marketing tool:
  - Add-on/aftermarket sale potential
  - Marketing benefits:
    - · Brand awareness: Option to co-brand with company name and contact info
  - Promotional gift: Thank you gift for new business
  - · Reminder: Send to customers to remind them it's time to make an appointment
  - Retail sales: Consumer-friendly packaging allows you to sell ParkDoc to walk-in customers
- · Easy to install
- · 1-year warranty

610-869-4422 www.milleredge.com





#### **GENERAL SPECIFICATIONS**

| PHYSICAL |                            |
|----------|----------------------------|
| Length   | 16 in. (40.64 cm)          |
| Weight   | 1.75 lbs. (28 oz.)         |
| Material | Rigid PVC                  |
| Mounting | VHB double-faced foam tape |

#### **INSTALLATION**



#### **DIMENSIONS**



3-13/16" (46 mm)

#### **OPTIONS**

- PD-16-C: ParkDoc—Custom (pack of 8)
   Customize ParkDoc with your company name and contact info.
   Contact your Miller Edge Sales Representative for details.
- · PD-16-M: ParkDoc (pack of 8)

## **Your Company Name Here**



800-555-1212

PD-16-C: Label (13.5" x 0.8")



**Park**Doc<sup>™</sup> by MillerEdge®



PD-16-M: Label (13.5" x 0.8")