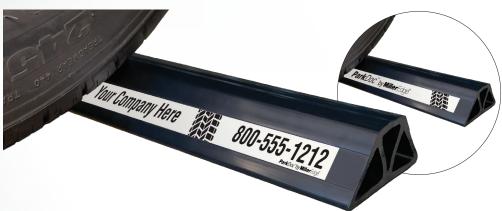

### FIND YOUR PRESCRIBED PARKING SPOT

ParkDoc is a residential parking curb used on interior garage flooring to promote safe parking. Drivers can park their vehicles in the optimal position in their garage space with ease, avoiding the risk of damage to garage doors and vehicles as well as impact with items and walls in close quarters. When vehicle tires make contact with their ParkDoc, drivers know they have reached their prescribed parking spot. Note: This product is not intended for use with large commercial vehicles or forklifts.

In addition to increased parking safety and precision, ParkDoc offers B2B customization options, creating marketing and brand awareness options for your business.

#### **OPTIONS**

- PD-16-C: ParkDoc—Custom (pack of 8)
   Customize ParkDoc with your company name and contact info.
   Contact your Miller Edge Sales Representative for details.
- · PD-16-M: ParkDoc (pack of 8)

## **Your Company Name Here**

800-555-1212

PD-16-C: Label (13.5" x 0.8")

**Park**Doc<sup>™</sup> by MillerEdge®

PD-16-M: Label (13.5" x 0.8")