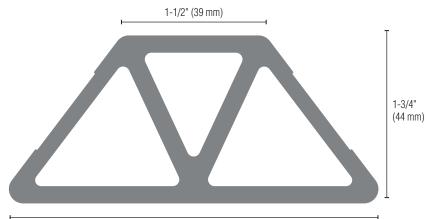

nd marketing tool:
  - Add-on/aftermarket sale potential
  - Marketing benefits:
    - · Brand awareness: Option to co-brand with company name and contact info
  - Promotional gift: Thank you gift for new business
  - · Reminder: Send to customers to remind them it's time to make an appointment
  - Retail sales: Consumer-friendly packaging allows you to sell ParkDoc to walk-in customers
- · Easy to install
- · 1-year warranty

610-869-4422 www.milleredge.com





#### **GENERAL SPECIFICATIONS**

| PHYSICAL |                            |
|----------|----------------------------|
| Length   | 16 in. (40.64 cm)          |
| Weight   | 1.75 lbs. (28 oz.)         |
| Material | Rigid PVC                  |
| Mounting | VHB double-faced foam tape |

#### **INSTALLATION**



#### **DIMENSIONS**



3-13/16" (46 mm)

#### **OPTIONS**

- PD-16-C: ParkDoc—Custom (pack of 8)
   Customize ParkDoc with your company name and contact info.
   Contact your Miller Edge Sales Representative for details.
- · PD-16-M: ParkDoc (pack of 8)

## **Your Company Name Here**



800-555-1212

PD-16-C: Label (13.5" x 0.8")



**Park**Doc<sup>™</sup> by MillerEdge®



PD-16-M: Label (13.5" x 0.8")